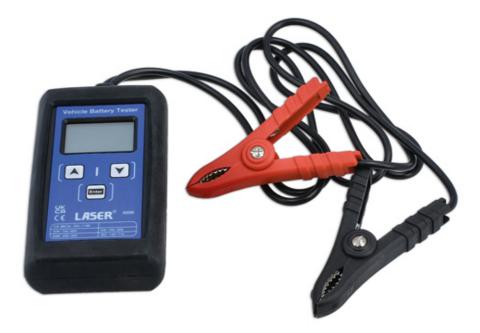

## **Vehicle Battery Tester 12V**

A 12V battery tester designed to test battery health and predict battery life. An ideal tool to assist the inspection and maintenance of the electrical system of the vehicle.

### Additional Information

- Suitable for voltage 12V (9V 15V) normal lead acid battery, sealed maintenance free battery, maintenance free battery, standard type battery, EFB batteries and AGM batteries.
- Functions: CCA testing SAE, DIN, EN, IEC,CA; battery voltage and charging voltage when engine is starting.

LASER Kamasa Gunson Connect

- Accuracy: +/-0.05V; reverse polarity protection up to 20V DC; operating temperature: 0°C 50°C.
- Display: LCD with back light.
- Supplied with a protective rubber boot. CE & UKCA compliant.